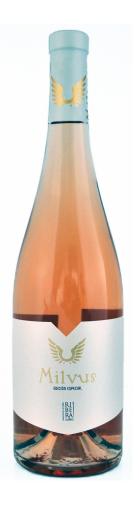

## Milvus - Rosado - 2020

## GRAPE VARIETY

Tinta del País y Albillo Mayor

APPEARANCE: beautiful and delicate nuances of pale salmon, clean and bright.

AROMA: dancing with floral aromas in the glass, with hints of blue flowers like violets red and black forest strawberries with a funny herbal touch memories of sweet fruit.

TASTE: the attack is delicate, soft, quiet opening in an amalgam of fine textures, acidity and warmth, hints of strawberries, roses.